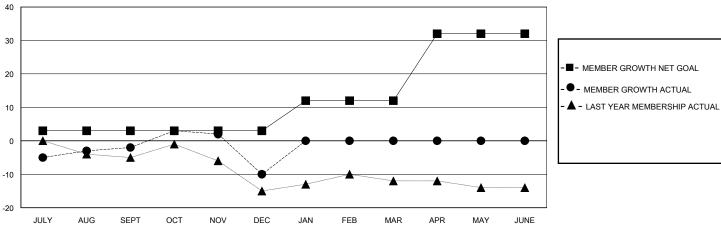

## District 5M 3

GMT: LOCATION MINNESOTA GMT CA

| Clubs         |               |             |               | Members               |                        |                         |                                                    |  |
|---------------|---------------|-------------|---------------|-----------------------|------------------------|-------------------------|----------------------------------------------------|--|
|               | RESULTS FOR   | R 2023-2024 |               | RESULTS FOR 2023-2024 |                        |                         |                                                    |  |
| QUARTER       | NEW CLUB GOAL | NEW CLUBS   | DROPPED CLUBS | QUARTER MEM           | BER GROWTH NET<br>GOAL | MEMBER GROWTH<br>ACTUAL | DROPPED<br>MEMBERS ACTUAL<br>(including transfers) |  |
| JULY/AUG/SEPT | 0             | 0           | 0             | JULY/AUG/SEPT         | 3                      | 18                      | 19                                                 |  |
| OCT/NOV/DEC   | 0             | 0           | 0             | OCT/NOV/DEC           | 0                      | 21                      | 29                                                 |  |
| JAN/FEB/MAR   | 0             | 0           | 0             | JAN/FEB/MAR           | 9                      | 0                       | 0                                                  |  |
| APR/MAY/JUNE  | 1             | 0           | 0             | APR/MAY/JUNE          | 20                     | 0                       | 0                                                  |  |

## GOALS AND ACTUAL MEMBERS CUMULATIVE

| DROPPED CLUBS: 0 |    | 18 CLUBS OF 35 ADDED 1 OR MORE | GENDER DISTRIBUTION             |              |     |
|------------------|----|--------------------------------|---------------------------------|--------------|-----|
|                  |    | NEW MEMBERS                    | MALE                            | 739 (73.02%) |     |
|                  |    |                                | FEMALE                          | 273 (26.98%) |     |
| DROPPED MEMBERS  |    |                                |                                 |              |     |
| DECEASED         | 8  | CLICK HERE FOR CUMULATIVE      | TOTAL FAMILY UNIT MEMBERS       |              | 164 |
| CLUB CANCELLED   | 0  | MEMBERSHIP DATA                | FAMILY MEMBERS PAYING HALF DUES |              | 00  |
| OTHER            | 40 |                                |                                 |              | 82  |
| TOTAL            | 48 |                                | 3020                            |              |     |